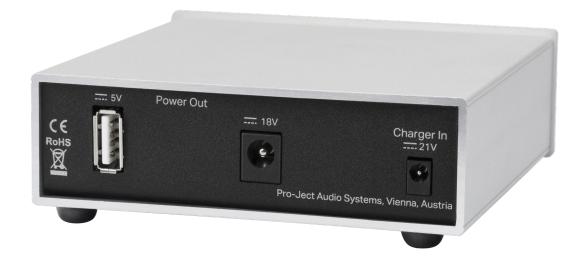

| Outputs:                | 1 x 18V/1A (2.5mm)   |
|-------------------------|----------------------|
|                         | 1 x 5V/1A (USB A)    |
| Power supply (Charger): | 21V                  |
| Dimensions (W x H x D): | 103 x 37 x 106 mm    |
| Weight:                 | 545 g, without power |
|                         | supply               |
|                         |                      |

## Accu Box S2 - better sounding analogue!

Accu Box S2 is a clean accu power supply especially for phono products. It has an incredible synergy with all Phono Boxes and turntables (Connectit 18V/15V 2.5-2.1mm required). Using Accu Box S2 on any of our recommended prod-ucts, results in a more homogeneous and spacious sound with better separation and imaging. The sound will come across as more cleaned up overall, giving you a relaxed listening experience with mind numbing sonics. Accu Box S2 uses five cells or rechargeable Li-Ion batteries with a capacity of 2.5Ah. For protection of the batteries Accu Box S2 comes with over-charge, over-discharge and over-current protections, to ensure the maximum life-span of our product. Accu Box S2 also offers a real ground reference for turntables, which kills all possible hum. Furthermore Accu Box S2 also offers a 5V USB A output, for other products, such as DACs.