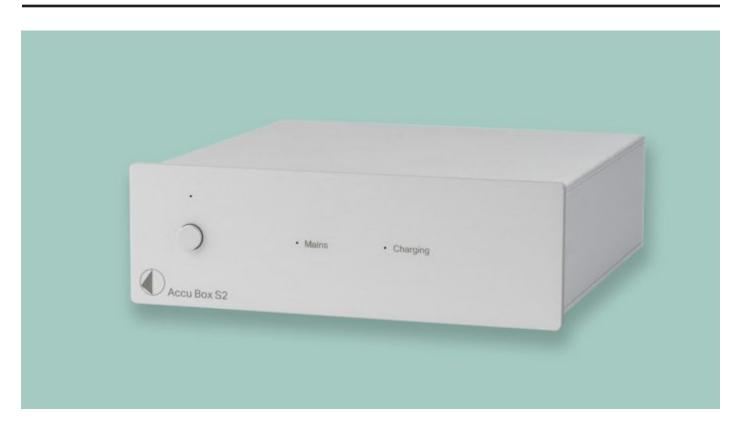

## ACCU BOX S2

## High end power supply!

MSRP 249 € (incl. VAT)

- Superlative audiophile power transmission
- Li-lon accu driven power supply
- No disturbing interferences through mains
- Perfect for all phono electronics and turntables
- 1 x 18V output
- 1 x 5V USB A output
- LED indication for charging and mains
- Full aluminium/metal casework
- Available in black or silver

## Accu Box S2 - better sounding analogue!

Accu Box S2 is a clean accu power supply especially for phono products. It has an incredible synergy with all Phono Boxes and turntables (Connectit 18V/15V 2.5-2.1mm required). Using Accu Box S2 on any of our recommended prod-ucts, results in a more homogeneous and spacious sound with better separation and imaging. The sound will come across as more cleaned up overall, giving you a relaxed listening experience with mind numbing sonics. Accu Box S2 uses five cells or rechargeable Li-Ion batteries with a capacity of 2.5Ah. For protection of the batteries Accu Box S2 comes with over-charge, over-discharge and over-current protections, to ensure the maximum life-span of our product. Accu Box S2 also offers a real ground reference for turntables, which kills all possible hum. Furthermore Accu Box S2 also offers a 5V USB A output, for other products, such as DACs.